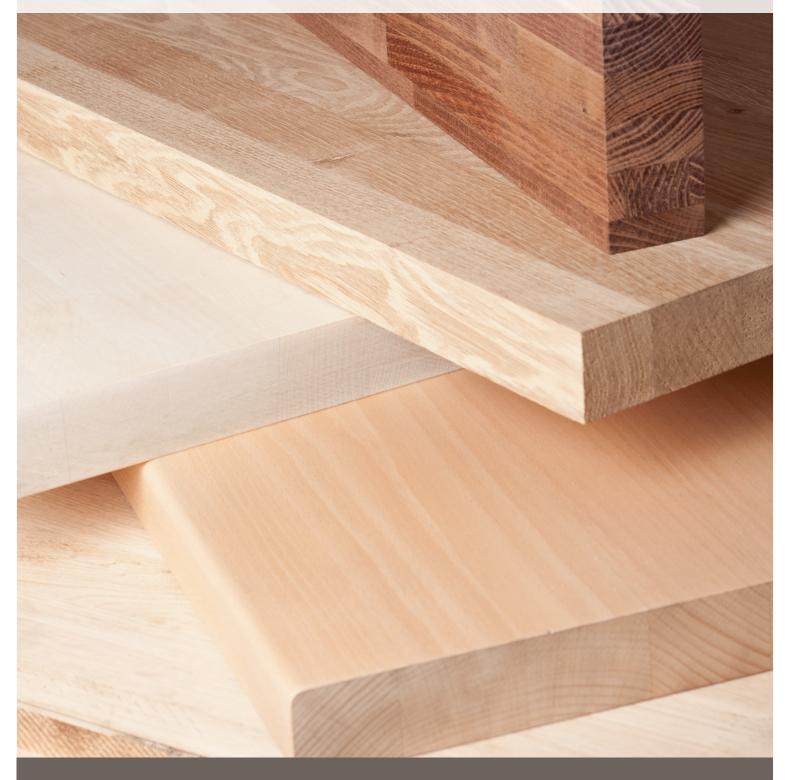

## Stair Tread and Stair Stringer Panels with Continuous Lamellas

Wood Species: Maple,

Beech steamed,

Heartwood Beech steamed,

Oak,

Ash, Heartwood Ash

**Thickness:** 40 mm standard thickness

45 mm and

**Length:** 2250 mm, 2450 mm,

2750 mm, 3000 mm, 3250 mm, 3500 mm, 3750 mm, 4000 mm, 4250 mm, 4500 mm

Lamella Width: 42-51 mm uniform within panel

48 mm standard width

GRADES

**Select:** high quality A/B type

Topside:

• principally without knots, heartwood

and colour streaks

typical wood knots permitted

• homogenous panel appearance

through optical sorting technology

Underside:

knots, sapwood and heartwood

content permitted

**Natur:** type includes all typical wood

characteristics such as knots, greenish discolouration,

and sapwood

**Certification:** FSC upon request

Adhesive D3

**Bonding:** D4 upon request

**Surface:** sanded with grit 80