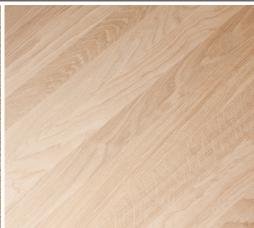

## Stair Tread and Stair Stringer Panels with Continuous Lamellas

Wood Species: Maple,

Beech steamed,

Heartwood Beech steamed,

Oak,

Ash, Heartwood Ash

**Thickness:** 40 mm standard thickness

45 mm and

Topside:

• principally without knots, heartwood

and colour streaks

typical wood knots permitted

• homogenous panel appearance

through optical sorting technology

Underside:

knots, sapwood and heartwood

content permitted

**Natur:** type includes all typical wood

characteristics such as knots, greenish discolouration,

and sapwood

**Certification:** FSC upon request

Adhesive D3

**Bonding:** D4 upon request

**Surface:** sanded with grit 80